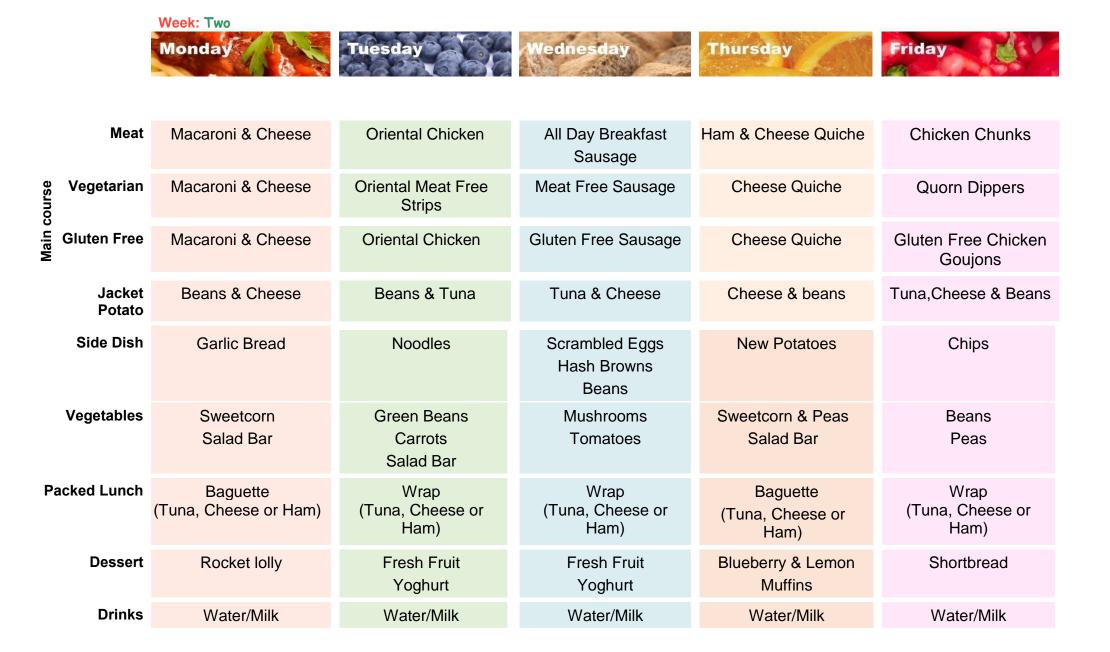

## Mence Summer Term starting w/c 21/04/25

Week: One

|                  | Monday                               | Tuesday                                           | Wednesday                                       | Thursday                         | Friday                               |
|------------------|--------------------------------------|---------------------------------------------------|-------------------------------------------------|----------------------------------|--------------------------------------|
| Meat             | Cheese & Tomato<br>Baguette Pizza    | Tuna,Cheese,Ham &<br>Tuna + Sweetcorn<br>Baguette | Roast Gammon<br>Steak                           | Chicken Fajitas                  | Omega 3<br>Fish Fingers              |
| พื้ Vegetarian   | Cheese & Tomato Baguette Pizza       | As Above                                          | Garlic and Herb<br>Roast fillet                 | Mexican Bean Fajitas             | Cheese Pinwheels                     |
| Gluten Free      | Gluten Free Pizza                    | Gluten Free Wraps                                 | As Above                                        | Chicken Fajitas                  | Gluten Free<br>Fish Fingers          |
| Jacket<br>Potato | Tuna & Cheese                        | Cheese & Beans                                    | Beans & Tuna                                    | Cheese & Tuna                    | Tuna, Cheese & Beans                 |
| Side Dish        | Coleslaw<br>Potato Salad             | Cucumber<br>Raisins                               | Gravy                                           | Couscous                         | Chips & Beans                        |
| Vegetables       | Sweetcorn<br>Salad Bar               | Salad Bar                                         | Potato Slice<br>Shredded cabbage<br>cauliflower | Broccoli                         | Salad Bar                            |
| Packed Lunch     | Baguette<br>(Tuna, Cheese or<br>Ham) | Baguette<br>(Tuna, Cheese or<br>Ham)              | Wrap<br>(Tuna, Cheese or<br>Ham)                | Wrap<br>(Tuna, Cheese or<br>Ham) | Baguette<br>(Tuna, Cheese or<br>Ham) |
| Dessert          | Fresh Fruit<br>Yoghurt               | Victoria Sponge                                   | Fresh Fruit<br>Yoghurt                          | Jelly                            | Oat cookies                          |
| Drinks           | Water/Milk                           | Water/Milk                                        | Water/Milk                                      | Water/Milk                       | Water/Milk                           |